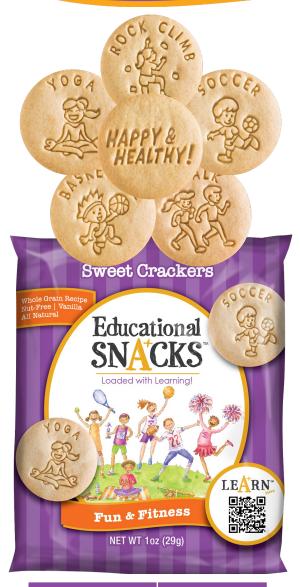

STORAGE TEMP: 59-80 °F

Educational Snacks are Sweet Crackers<sup>4</sup> like an animal or graham cracker...Exhibit A – Group B...SMART SNACK APPROVED.

**VP of Sales** 01/02/24 248-519-2418

Mike Lukas Title Date Phone Number