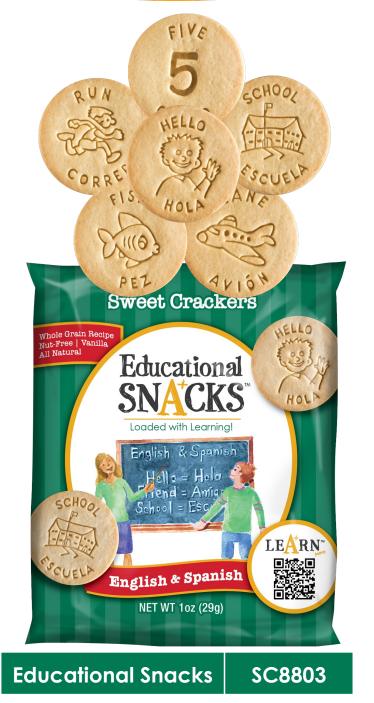

Contains: Wheat, Soy, Eggs, Milk UD

NO CHOLESTEROL NO HIGH FRUC NO ARTIFICIAL FLAVORS NO HYDROGEI NO TRANS FAT NO ARTIFICIAL BAKED & PACKED IN A NUT- FREE BAKERY

NO HIGH FRUCTOSE CORN SYRUP NO HYDROGENATED OILS NO ARTIFICIAL COLORS -FRFF BAKERY

Distributed by: Dick & Jane Baking Company, LLC, TROY, MI, 48084 © 2023

STORAGE TEMP: 59-80 °F

Educational Snacks are Sweet Crackers<sup>4</sup> like an animal or graham cracker...Exhibit A – Group B...SMART SNACK APPROVED.