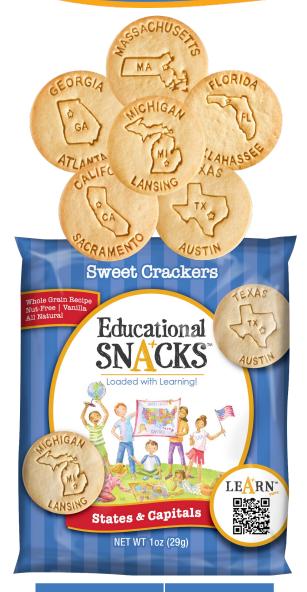

## States & Capitals

Dick & Jane

SC8801

**DOT Foods** 

651943

| Nutrition Facts  1 serving per container Serving size 1 package (29g)                                                                                               |              |
|---------------------------------------------------------------------------------------------------------------------------------------------------------------------|--------------|
| Amount per serving Calories                                                                                                                                         | 130          |
| % [                                                                                                                                                                 | Daily Value* |
| Total Fat 3.5g                                                                                                                                                      | 5%           |
| Saturated Fat 1g                                                                                                                                                    | 6%           |
| Trans Fat 0g                                                                                                                                                        |              |
| Polyunsaturated Fat 1g                                                                                                                                              |              |
| Monounsaturated Fat 1.5g                                                                                                                                            |              |
| Cholesterol 0mg                                                                                                                                                     | 0%           |
| Sodium 115mg                                                                                                                                                        | 5%           |
| Total Carbohydrate 22g                                                                                                                                              | 8%           |
| Dietary Fiber 1g                                                                                                                                                    | 5%           |
| Total Sugars 8g                                                                                                                                                     |              |
| Includes 8g Added Sugars                                                                                                                                            | 16%          |
| Protein 2g                                                                                                                                                          |              |
| Vitamin D 0mcg                                                                                                                                                      | 0%           |
| Calcium 0mg                                                                                                                                                         | 0%           |
| Iron 0.7mg                                                                                                                                                          | 4%           |
| Potassium 50mg                                                                                                                                                      | 0%           |
| *The % Daily Value tells you how much a nutrient in a<br>serving of food contributes to a daily diet. 2,000 calories<br>a day is used for general nutrition advice. |              |

Distributed by: Dick & Jane Baking Company, LLC, TROY, MI, 48084 © 2023

STORAGE TEMP: 56-75 °F

Educational Snacks are Sweet Crackers<sup>4</sup> like an animal or graham cracker...Exhibit A – Group B...SMART SNACK APPROVED.